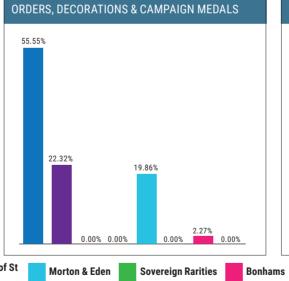

| ORDERS, DECORATIONS & CAMPAIGN MEDALS |                                                      |                                  |                       |                    |  |
|---------------------------------------|------------------------------------------------------|----------------------------------|-----------------------|--------------------|--|
| Auctioneer                            | TOTAL £ YoY TOTAL LOTS Market Share (%) Market Share |                                  |                       |                    |  |
| Dix Noonan<br>Webb                    | £4,685,56                                            | ` ,                              | 6536<br>64.77%        | (+0.71)<br>(-7.44) |  |
| Spink                                 | £1,883,01<br>22.32%                                  | 0 (+18.29)<br>(+4.03)            | <b>2949</b> 29.22%    | (+64.47<br>(+9.28) |  |
| Baldwin's of<br>St James's            |                                                      | ut negligible,<br>nedals in colu |                       |                    |  |
| Roma                                  | NIL<br>N/A                                           | N/A<br>(Unc.)                    | NIL<br>N/A            | N/A<br>(Unc.       |  |
| Morton &<br>Eden                      | £1,675,012                                           | 2 (+36.52)<br>(+5.76)            | <b>479</b> 4.75%      | (SAME<br>(-0.69    |  |
| Sovereign<br>Rarities                 | NIL<br>N/A                                           | N/A<br>(Unc.)                    | NIL<br>N/A            | N/A<br>(Unc.       |  |
| Bonhams                               | £191,695<br>2.27%                                    | (+232.6)<br>(-6.82)              | 127<br>1.26%          | (-41.2<br>(-1.14   |  |
| TimeLine                              | NIL<br>N/A                                           | N/A<br>(Unc.)                    | NIL<br>N/A            | N/A<br>(Unc.       |  |
| TOTALS                                | <b>£8,435,2</b> +9.70%                               | 77                               | <b>10,091</b> +12.27% |                    |  |

## Market share across London's numismatic auctions