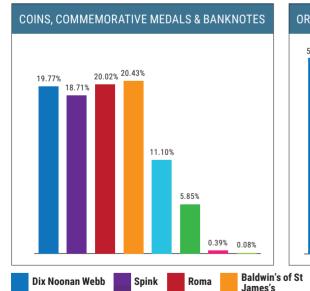

## COINS & MEDALS: Top London auctioneers in 2018

| COINS, COMMEMORATIVE MEDALS & BANKNOTES |                                           |                                   |  |  |
|-----------------------------------------|-------------------------------------------|-----------------------------------|--|--|
| Auctioneer                              | <b>TOTAL £</b> YoY<br>Market Share (%)    | TOTAL LOTS<br>Market Share (%)    |  |  |
| Dix Noonan<br>Webb                      | £6,752,735 (+1.75)<br>19.77% (-1.03)      | 14,220 (+29.51)<br>29.34% (+6.13) |  |  |
| Spink                                   | £6,386,225 (-22.41)<br>18.71% (-7.00)     | 9,664 (-12.76)<br>19.94% (-3.48)  |  |  |
| Baldwin's of<br>St James's              | £7,175,575 (+58.01)<br>21.02% (+6.53)     | 6242 (-13.33)<br>12.88% (-2.71)   |  |  |
| Roma                                    | <b>£6,974,563</b> (-12.51) 20.43% (-4.56) | 12,746 (+0.52)<br>26.30% (-0.79)  |  |  |
| Morton &<br>Eden                        | £3,753,110 (+15.99)<br>11.10% (+0.95)     | 1716 (-27.14)<br>3.54% (+1.44)    |  |  |
| Sovereign<br>Rarities                   | £1,996,125 (-) 5.85% (-)                  | <b>496</b> (-) 1.02% (-)          |  |  |
| Bonhams                                 | £817,360 (+2.97)<br>0.39% (+0.04)         | 966 (+0.07)<br>1.99% (+0.03)      |  |  |
| TimeLine                                | £273,663 (-42.87)<br>0.08% (-1.34)        | 2413 (+13.55)<br>4.98% (-2.85)    |  |  |
| TOTALS                                  | <b>£34,129,356</b><br>+7.01%              | <b>48,463</b> +2.47%              |  |  |

## Market share across London's numismatic auctions