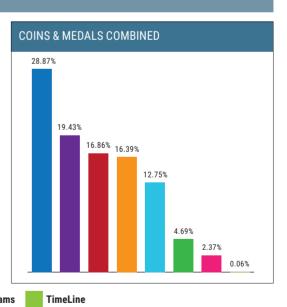

| TOTAL PER AUCTIONEER       |                                       |                                   |  |  |  |
|----------------------------|---------------------------------------|-----------------------------------|--|--|--|
| Auctioneer                 | TOTAL £ YoY<br>Market Share (%)       | TOTAL LOTS<br>Market Share (%)    |  |  |  |
| Dix Noonan<br>Webb         | £11,438,295 (-8.02)<br>28.87% (-1.8)  | 20,756 (+18.81)<br>35.45% (+4.95) |  |  |  |
| Spink                      | £8,269,235 (-15.84)<br>19.43% (-4.77) | 12,613 (+2.00)<br>21.54% (-0.93)  |  |  |  |
| Baldwin's of<br>St James's | £7,175,575 (+50.01)<br>16.86% (+5.67) | 6242 (-13.33)<br>10.66% (-2.21)   |  |  |  |
| Roma                       | £6,974,563 (-12.51)<br>16.39% (-3.24) | 12,746 (-0.52)<br>21.77% (-0.6)   |  |  |  |
| Morton &<br>Eden           | £5,428,122 (+21.63)<br>12.75% (+1.76) | 2195 (-13.72)<br>3.75% (-1.21)    |  |  |  |
| Sovereign<br>Rarities      | £1,996,125 N/A<br>4.69% (Unc.)        | <b>496</b> N/A 0.85% (Unc.)       |  |  |  |
| Bonhams                    | £1,009,055 (+15.16)<br>2.37% (+0.21)  | 1093 (-6.98)<br>1.87% (-0.18)     |  |  |  |
| TimeLine                   | £273,663 (-42.87)<br>0.06% (-1.12)    | 2413 (-18.79)<br>4.12% (-0.66)    |  |  |  |
| TOTALS                     | <b>£42,564,633</b><br>+4.86%          | <b>58,554</b> +2.22%              |  |  |  |

## Market share across London's numismatic auctions