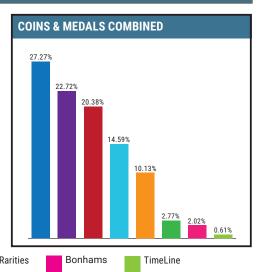

| OVERALL TOTAL PER AUCTION HOUSE |                               |                     |                          |                      |  |  |  |
|---------------------------------|-------------------------------|---------------------|--------------------------|----------------------|--|--|--|
| Auction<br>House                | HAMMER £<br>Market Share      | YoY(%)<br>YoY(+/-)  | <b>LOTS</b><br>Market Sh | YoY(%) nare YoY(+/-) |  |  |  |
| Dix Noonan<br>Webb              | £13,093,120<br>27.27%         | (+14.47)<br>(-1.6)  | 26,191<br>33.65%         | (+26.18)<br>(-1.8)   |  |  |  |
| Spink                           | £10,908,614<br>22.72%         | (+31.92)<br>(+3.29) | 1 <b>4,707</b><br>18.90% | (+16.60)<br>(-2.64)  |  |  |  |
| Roma                            | <b>£9,783,213</b> 20.38%      | (+40.27)<br>(+3.99) | 21,525<br>27.66%         | (+68.88)<br>(+5.89)  |  |  |  |
| Morton &<br>Eden                | <b>£7,002,710</b> 14.59%      | (+29.01)<br>(+1.84) | 3758<br>4.83%            | (+71.21)<br>(+1.08)  |  |  |  |
| Baldwin's of<br>St James's      | <b>£4,862,727</b> 10.13%      | (-32.23)<br>(-6.73) | 6265<br>8.18%            | (+0.37)<br>(-2.48)   |  |  |  |
| Sovereign<br>Rarities           | <b>£1,091,340</b> 2.77%       | (-45.33)<br>(-1.92) | <b>405</b> 0.05%         | (-18.35)<br>(-0.8)   |  |  |  |
| Bonhams                         | <b>£972,107</b> 2.02%         | (-3.61)<br>(-0.35)  | 1402<br>1.80%            | (+28.27)<br>(-0.07)  |  |  |  |
| TimeLine                        | <b>£291,499</b> 0.61%         | (+6.52)<br>(+0.55)  | 3567<br>4.62%            | (+47.82)<br>(+0.50)  |  |  |  |
| TOTALS                          | <b>£48,005,330</b><br>+12.78% |                     | <b>72,820</b><br>+32.90% |                      |  |  |  |