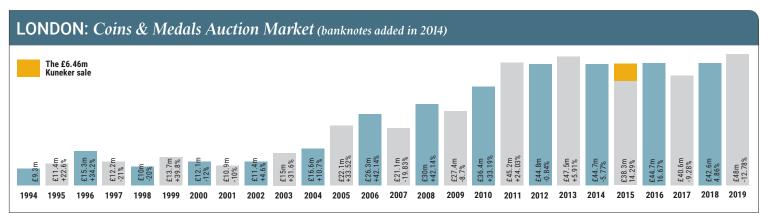

0.35)  | 1402<br>1.80%            | (+28.27)<br>(-0.07)  |  |  |  |
| TimeLine                        | <b>£291,499</b> 0.61%         | (+6.52)<br>(+0.55)  | 3567<br>4.62%            | (+47.82)<br>(+0.50)  |  |  |  |
| TOTALS                          | <b>£48,005,330</b><br>+12.78% |                     | <b>72,820</b><br>+32.90% |                      |  |  |  |

Numbers based on totals reported by auction houses. Figures in brackets show changes for equivalent figures for 2018. Those for cash and lot totals are measured against the previous total. Those for market change show the change against the entire market. Note: TimeLine now holds most of its auctions in Harwich, Essex, but maintains premises in Berkeley Square, London.

## MARKET SHARE: Across London's numismatic auctions