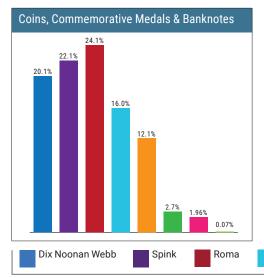

| Coins, Commemorative Medals & Banknotes |                                       |                                  |  |  |  |  |  |
|-----------------------------------------|---------------------------------------|----------------------------------|--|--|--|--|--|
| Auction<br>House                        | Hammer £ YoY(%) Market Share YoY(+/-) | ` '                              |  |  |  |  |  |
| Dix Noonan<br>Webb                      | £8,069,875 (+19.50)<br>20.1% (+0.33)  | 18,491 (+30.03)<br>27.3% (-2.04) |  |  |  |  |  |
| Spink                                   | £8,866,654 (+38.84)<br>22.1% (+3.39)  | 11,593 (+19.96)<br>17.1% (-2.84) |  |  |  |  |  |
| Roma                                    | £9,783,213 (+40.27)<br>24.1% (+3.67)  | 21,525 (+68.88)<br>31.8% (+4.8)  |  |  |  |  |  |
| Morton &<br>Eden                        | £6,408,900 (+70.76)<br>16.0% (+4.9)   | 2,933 (+70.92)<br>4.33% (+0.79)  |  |  |  |  |  |
| Baldwin's of<br>St James's              | £4,860,043 (-32.27)<br>12.1% (-8.92)  | 6,246 (+0.64)<br>9.22% (-3.66)   |  |  |  |  |  |
| Sovereign<br>Rarities                   | £1,091,340 (-45.33)<br>2.75% (-3.15)  | 405 (+18.35)<br>0.06% (N/A)      |  |  |  |  |  |
| Bonhams                                 | £785,895 (-3.85)<br>1.96% (+1.57)     | 966 (+3.10)<br>1.5% (-0.49)      |  |  |  |  |  |
| TimeLine                                | £291,499 (+6.52)<br>0.7% (+6.2)       | 3567 (+47.82)<br>1.47% (-3.51)   |  |  |  |  |  |
| TOTALS                                  | <b>£40,157,419</b><br>+17.66%         | <b>67,765</b><br>+39.81%         |  |  |  |  |  |