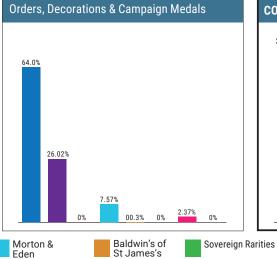

| Orders, Decorations & Campaign Medals |                          |          |                          |                      |  |  |  |
|---------------------------------------|--------------------------|----------|--------------------------|----------------------|--|--|--|
| Auction                               | Hammer £                 | YoY(%)   | <b>Lots</b>              | YoY(%) nare YoY(+/-) |  |  |  |
| House                                 | Market Share             | YoY(+/-) | Market Sh                |                      |  |  |  |
| Dix Noonan                            | £5,023,245               | (+7.21)  | 7700                     | (+17.80)             |  |  |  |
| Webb                                  | 64.0%                    | (+8.5)   | 63.83%                   | (-0.94)              |  |  |  |
| Spink                                 | £2,041,960               | (+8.44)  | 3114                     | (+5.59)              |  |  |  |
|                                       | 26.02%                   | (+3.7)   | 25.81%                   | (-3.41)              |  |  |  |
| Roma                                  | NIL                      | N/A      | NIL                      | N/A                  |  |  |  |
|                                       | Zero                     | (N/A)    | Zero                     | (N/A)                |  |  |  |
| Morton &                              | £593,810                 | (-64.87) | 825 (+72.23)             |                      |  |  |  |
| Eden                                  | 7.57%                    | (-12.29) | 6.84% (+2.09)41.5        |                      |  |  |  |
| Baldwin's of                          | £2684                    | (+0.03)  | 19                       | (+19)                |  |  |  |
| St James's                            | 0.03%                    |          | 0.16%                    | (+0.16)              |  |  |  |
| Sovereign                             | NIL                      | N/A      | NIL                      | N/A                  |  |  |  |
| Rarities                              | Zero                     | N/A      | Zero                     | N/A                  |  |  |  |
| Bonhams                               | £186,212                 | (-2.86)  | 406                      | (+3.20)              |  |  |  |
|                                       | 2.37%                    | (+0.1)   | 3.40%                    | (+1.88)              |  |  |  |
| TimeLine                              | NIL                      | N/A      | NIL                      | N/A                  |  |  |  |
|                                       | Zero                     | N/A      | Zero                     | N/A                  |  |  |  |
| TOTALS                                | <b>£7,847,911</b> -6.96% |          | <b>12,064</b><br>+19.55% |                      |  |  |  |