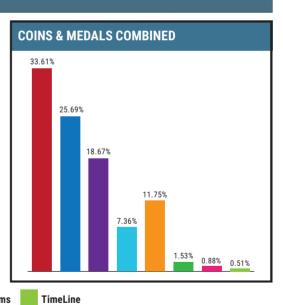

| OVERALL TOTAL PER AUCTION HOUSE |                               |                     |                        |                     |  |  |  |
|---------------------------------|-------------------------------|---------------------|------------------------|---------------------|--|--|--|
| Auction                         | <b>HAMMER £</b> Market Share  | YoY(%)              | <b>LOTS</b>            | YoY(%)              |  |  |  |
| House                           |                               | YoY(+/-)            | Market Sha             | are YoY(+/-)        |  |  |  |
| Roma                            | £17,779,989                   | (+81.94)            | 24,685                 | (+14.86)            |  |  |  |
|                                 | 33.61%                        | (+13.23)            | 32.85%                 | (+5.18)             |  |  |  |
| Dix Noonan                      | £13,607,740                   | (+3.93)             | <b>24,903</b> 33.14%   | (-4.92)             |  |  |  |
| Webb                            | 25.69%                        | (-1.58)             |                        | (-0.52)             |  |  |  |
| Spink                           | £9,885,973                    | (-9.37)             | 14,949                 | (+1.65)             |  |  |  |
|                                 | 18.67%                        | (-4.05)             | 19.90%                 | (+0.99)             |  |  |  |
| Baldwin's of                    | £6,221,456                    | (+27.94)            | <b>5051</b> 6.72%      | (-19.38)            |  |  |  |
| St James's                      | 11.75%                        | (+1.62)             |                        | (-1.33)             |  |  |  |
| Morton &                        | £3,896,490                    | (-44.36)            | 1819                   | (-51.60)            |  |  |  |
| Eden                            | 7.36%                         | (-7.25)             | 2.42%                  | (-2.41)             |  |  |  |
| Harmers                         | £812,275                      | (N/A)               | 392                    | (N/A)               |  |  |  |
|                                 | 1.53%                         | (N/A)               | 0.52%                  | (N/A)               |  |  |  |
| Bonhams                         | £466,635<br>0.88%             | (-52.00)<br>(-1.93) | <b>797</b> 1.06%       | (-41.91)<br>(-0.70) |  |  |  |
| TimeLine                        | £270,640                      | (-7.16)             | 2539                   | (-28.82)            |  |  |  |
|                                 | 0.51%                         | (-0.56)             | 3.38%                  | (-1.21)             |  |  |  |
| TOTALS                          | <b>£52,961,198</b><br>+10.32% |                     | <b>75,135</b> (-3.41%) |                     |  |  |  |

Numbers based on totals reported by auction houses. Figures in brackets show changes for equivalent figures for 2019. Those for cash and lot totals are measured against the previous total. Those for market change show the change against the entire market. Note: TimeLine now holds most of its auctions in Harwich, Essex, but maintains premises in Berkeley Square, London.