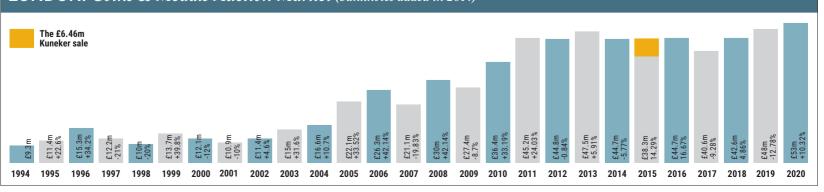

## LONDON: Coins & Medals Auction Market (banknotes added in 2014)

12 | 20 February 2021 antiquestradegazette.com