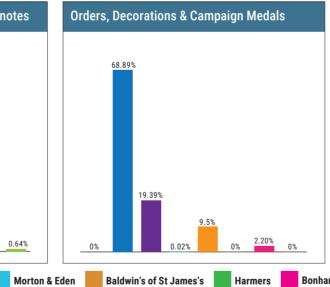

| Orders, Decorations & Campaign Medals |                                     |                    |                          |                      |  |  |
|---------------------------------------|-------------------------------------|--------------------|--------------------------|----------------------|--|--|
| Auction<br>House                      | <b>Hammer £</b> <i>Market Share</i> | YoY(%)<br>YoY(+/-) | <b>Lots</b><br>Market Sh | YoY(%) nare YoY(+/-) |  |  |
| Roma                                  | ZERO                                | (N/A)              | NIL                      | (N/A)                |  |  |
|                                       | Unc.                                | (N/A)              | Unc.                     | (N/A)                |  |  |
| Dix Noonan                            | £7,357,495                          | (+46.47)           | 9145                     | (+18.77)             |  |  |
| Webb                                  | 68.89                               | (+4.88)            | 63.88%                   | (+0.05)              |  |  |
| Spink                                 | £2,070,420                          | (+1.39)            | 4302                     | (+38.15)             |  |  |
|                                       | 19.39%                              | (-6.63)            | 30.05%                   | (+4.24)              |  |  |
| Baldwin's of                          | £2540                               | (-5.37)            | 33                       | (+73.68)             |  |  |
| St James's                            | 0.02%                               | (+0.00)            | 0.23%                    | (+0.07)              |  |  |
| Morton &                              | <b>£1,014,670</b> 9.50%             | (+70.87)           | 618                      | (-25.09)             |  |  |
| Eden                                  |                                     | (+1.93)            | 4.32%                    | (-2.52)              |  |  |
| Harmers                               | NIL                                 | (N/A)              | NIL                      | (N/A)                |  |  |
|                                       | N/A                                 | (N/A)              | (N/A)                    | (N/A)                |  |  |
| Bonhams                               | £234,575                            | (+25.97)           | 218                      | (-46.31)             |  |  |
|                                       | 2.20%                               | (-0.18)            | 1.52%                    | (-1.84)              |  |  |
| TimeLine                              | NIL                                 | (N/A)              | NIL                      | (N/A)                |  |  |
|                                       | N/A                                 | (N/A)              | (N/A)                    | (N/A)                |  |  |
| TOTALS                                | <b>£10,679,700</b><br>+36.08%       |                    | <b>14,316</b> (+18.67%)  |                      |  |  |