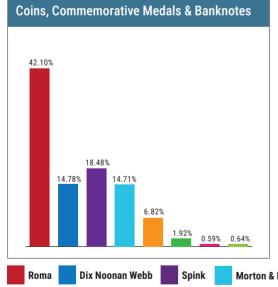

## COINS & MEDALS: Top London auction houses in 2020

Source: Antiques Trade Gazette

| Coins, Commemorative Medals & Banknotes |                                     |                      |                            |                     |  |  |  |
|-----------------------------------------|-------------------------------------|----------------------|----------------------------|---------------------|--|--|--|
| Auction                                 | <b>Hammer £</b> <i>Market Share</i> | YoY(%)               | <b>Lots</b>                | YoY(%)              |  |  |  |
| House                                   |                                     | YoY(+/-)             | Market Sh                  | nare YoY(+/-)       |  |  |  |
| Roma                                    | £17,799,989<br>42.10%               | (+81.94)<br>(+17.74) | <b>24,685</b> 40.59%       | (+14.68)<br>(+7.84) |  |  |  |
| Dix Noonan                              | £6,250,205                          | (-22.55)             | <b>15,758</b> 25.91%       | (-14.78)            |  |  |  |
| Webb                                    | 14.78%                              | (-5.31)              |                            | (-2.22)             |  |  |  |
| Spink                                   | £7,815,553                          | (-11.85)             | 10,647                     | (-8.16)             |  |  |  |
|                                         | 18.48%                              | (-3.60)              | 17.51%                     | (-0.13)             |  |  |  |
| Baldwin's of                            | £6,218,916                          | (+27.96)             | 5,018                      | (-19.66)            |  |  |  |
| St James's                              | 14.71%                              | (+2.61)              | 8.25%                      | (-1.25)             |  |  |  |
| Morton &                                | £2,881,820                          | (-55.03)             | <b>1,201</b> <i>1.97</i> % | (-59.05)            |  |  |  |
| Eden                                    | 6.82%                               | (-9.14)              |                            | (-2.49)             |  |  |  |
| Harmers                                 | £812,275                            | (N/A)                | 392                        | (-3-21)             |  |  |  |
|                                         | 1.92%                               | (N/A)                | 0.64%                      | (N/A)               |  |  |  |
| Bonhams                                 | £232,060<br>0.55%                   | (-70.47)<br>(-1.41)  | <b>579</b> 0.95%           | (-40.06)<br>(-0.52) |  |  |  |
| TimeLine                                | £270,640                            | (-7.16)              | 2539                       | (-28.82)            |  |  |  |
|                                         | 0.64%                               | (-0.09)              | 4.17%                      | (-1.25)             |  |  |  |
| TOTALS                                  | <b>£42,281,498</b> (+5.29%)         |                      | <b>60,819</b> (-7.47%)     |                     |  |  |  |